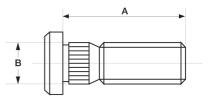

## Long Hub Bolts

| NISMO Application no. | Part                | Part no.    | Code | Price with tax | Price | Qty per car | Part information         |
|-----------------------|---------------------|-------------|------|----------------|-------|-------------|--------------------------|
| 0                     | 13.0/50 8-bolt set  | 40222-RS010 | E    | 5,250          | 5,000 | 1 or 2      | A = 50mm, B = 13.0 mm    |
| 2                     | 13.0/50 10 bolt set | 40222-RS015 | E    | 6,825          | 6,500 | 1 or 2      | A = 50 mm, $B = 13.0$ mm |
| 3                     | 13.0/60 8-bolt set  | 40222-RS020 | E    | 5,460          | 5,200 | 1 or 2      | A - 60mm B - 12.0 mm     |
| (4)                   | 13.0/60 10-bolt set | 40222-RS025 | E    | 7,035          | 6,700 | 1 or 2      | A = 60mm, B = 13.0 mm    |
| 5                     | 14.3/50 8-bolt set  | 40222-RS030 | E    | 5,250          | 5,000 | 1 or 2      | A = 50 mm = 0.00 mm      |
| 6                     | 14.3/60 10 bolt set | 40222-RS035 | E    | 6,825          | 6,500 | 1 or 2      | A = 50mm, B = 14.3 mm    |
| Ī                     | 14.3/60 8-bolt set  | 40222-RS040 | E    | 5,460          | 5,200 | 1 or 2      | A                        |
| 8                     | 14.3/60 10-bolt set | 40222-RS045 | E    | 7,035          | 6,700 | 1 or 2      | A = 60mm, B = 14.3 mm    |

#### Specifications

 Material: SCM435 (chrome-molybdenum steel); surface finish: Zncr-1 (gray)/quenching; hardness: greater than HRC48; tempering hardness: HRC26 to 34

Selecting hub bolts

- 1. After confirming the vehicle model and year, refer to the table below to see if bolts are available.
- 2. Select front or rear (for some vehicles the front and rear will be different; please note carefully).
- Confirm that the dimension of "B" (serration diameter) is correct (for genuine Nissan parts, these are called \*13.0mm" and \*14.3mm").
   Confirm that the dimension of "A" (length below the bolt head) is correct; this will be a length of either 50mm or 60mm.
- 5. Select bolts as follows: for 4-hole hubs select an 8-bolt set; for 5-hole select a 10-bolt set, and for 6-hole select two 8-bolt sets (4 bolts will be left over).
- It is possible to eliminate steps 3 and 5, and simply use the Nissan application number to confirm the number, then select either a 50mm or 60mm bolt.

Selection example

Using a 10mm spacer on the rear of an S13 Silvia

- 1. Look up the application for Silvia-S13.
- 2. Confirm that the length of "B" for the rear is 13.0mm.
- 3. Confirm that the length of "A" is 41.5mm, and with the corresponding length 10mm longer, select the 50mm bolt.
- 4. Because it is a 4-hole hub, the corresponding part is the 8-bolt set 40222-RS010.
- 5. As outlined in 2, 3 and 4, select the 8-bolt 13.0/50mm set.

A When a cap nut is used as a wheel nut, if the length of \*A" is too long the wheel nut cannot be completely tightened. This is very dangerous. Always attach the wheel nut only after carefully confirming the correct dimensions.