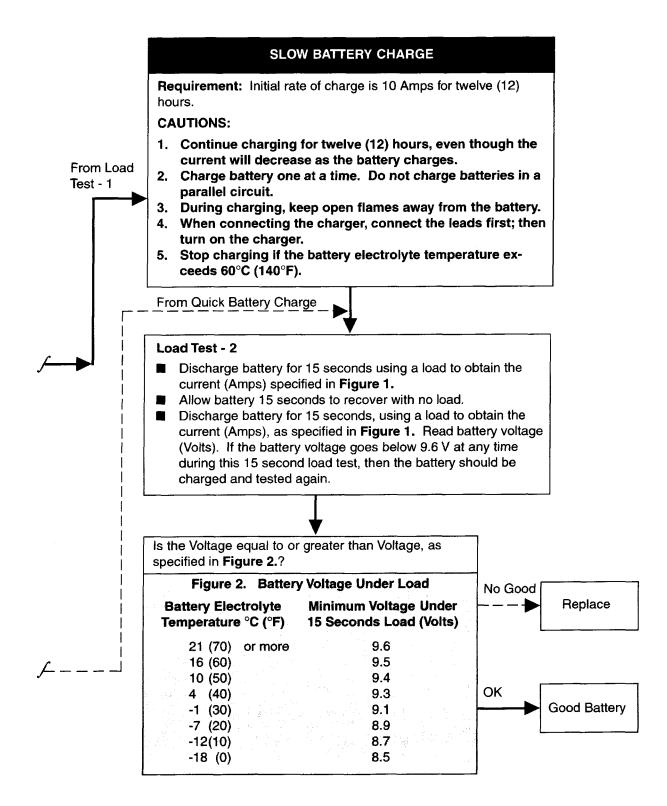

# BATTERY CHARGING/REPLACEMENT PROCEDURE

ΑII **APPLIED VEHICLE(S):** 

### **SERVICE INFORMATION**

As the demands on the vehicle battery increase with the complexity of electrical systems, there is a need for a usable, consistent and repeatable procedure for determining the need for charging or replacement of vehicle batteries.

It is the Dealer's responsibility to determine the condition/chargeability of a battery, prior to replacement of the battery.

#### **SERVICE PROCEDURE**

See the following pages for **BATTERY CHARGING/REPLACEMENT PROCEDURE**.

## **Battery Charging/Replacement Procedure**





#### **CLAIMS INFORMATION**

Please reference the Nissan "Assurance Products Resource Manual" for battery claim procedures.