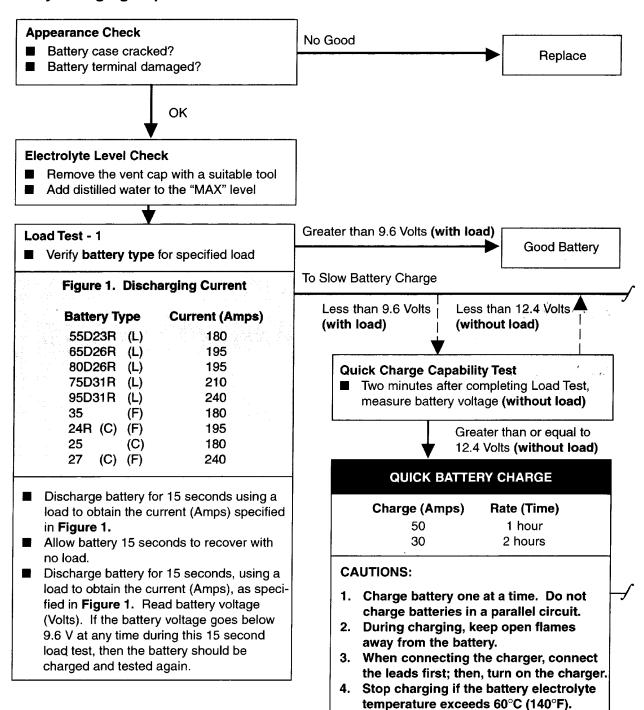

# BATTERY CHARGING/REPLACEMENT PROCEDURE

ΑII **APPLIED VEHICLE(S):** 

### **SERVICE INFORMATION**

As the demands on the vehicle battery increase with the complexity of electrical systems, there is a need for a usable, consistent and repeatable procedure for determining the need for charging or replacement of vehicle batteries.

It is the Dealer's responsibility to determine the condition/chargeability of a battery, prior to replacement of the battery.

#### **SERVICE PROCEDURE**

See the following pages for **BATTERY CHARGING/REPLACEMENT PROCEDURE**.

## **Battery Charging/Replacement Procedure**





#### **CLAIMS INFORMATION**

Please reference the Nissan "Assurance Products Resource Manual" for battery claim procedures.