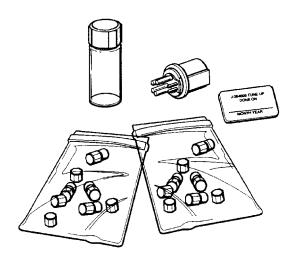

# 3. J39500-71N, ACR<sup>4</sup> Lubricant Injection Bottle Conversion Kit

**J39500-71**ACR<sup>4</sup> Lubricant Injection Conversion Kit

This kit provides three, 12 ounce plastic bottles and related fittings to replace the existing 7 ounce bottles. These bottles will accommodate the proper lubricant charge when retrofitting from R-12 to R-134a refrigerant systems.