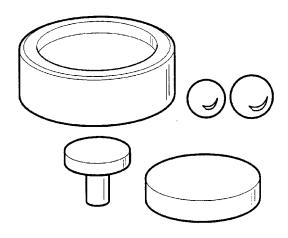

J39400-TUNE-UP Leak Detector Kit

## Included in the kit are:

| DESCRIPTION                   | QUANTITY |
|-------------------------------|----------|
| New heated diode sensor       | 1        |
| calibration bottle            | 1        |
| filters                       | 12       |
| cotton swab cleaning sticks   | 10       |
| air flow balls                | 4        |
| safety pin                    | 1        |
| tune up date label            | 1        |
| tune up kit instruction sheet | 1        |