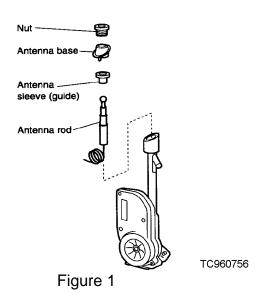

## POWER ANTENNA SLEEVE

**APPLIED VEHICLE(S):** All equipped with power antenna

### **SERVICE INFORMATION**

An antenna sleeve (antenna guide) is available as a separate service part to replace bent or corroded sleeves. A complete listing of available antenna sleeve part numbers is provided on page 2 of this bulletin.

#### SERVICE PROCEDURE

- 1. Follow the antenna rod removal procedure outlined in "Audio and Power Antenna" located in the EL section of the appropriate service manual.
- 2. The antenna sleeve should release from the antenna assembly when the rod is removed. If the antenna sleeve is bound, the rod may not release after the removal of the nut and base. In this case, use pliers to carefully remove the antenna sleeve (with the radio "OFF"). After the antenna sleeve is removed, continue with the procedure to remove and replace the antenna rod.